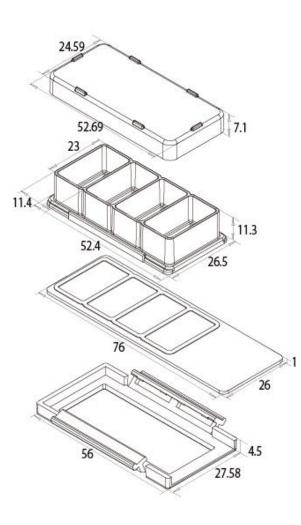

#### V. DESCRIPTION

| Cat #   | Wells  | Growth Area         | Working     | Working     | Unit                  |
|---------|--------|---------------------|-------------|-------------|-----------------------|
| 07-2101 | 1-well | 9.40cm <sup>2</sup> | 2.50-5.50ml | 2.50-5.50ml | 6 /Pack, 2 Packs/Case |
| 07-2102 | 2-well | 4.55cm <sup>2</sup> | 1.20-2.50ml | 1.20-2.50ml | 6 /Pack, 2 Packs/Case |
| 07-2104 | 4-well | 2.13cm <sup>2</sup> | 0.50-1.30ml | 0.50-1.30ml | 6 /Pack, 2 Packs/Case |
| 07-2108 | 8-well | 0.98cm <sup>2</sup> | 0.20-0.60ml | 0.20-0.60ml | 6 /Pack, 2 Packs/Case |

## Dimensions=mm

07-2101

07-2102

07-2104

07-2108