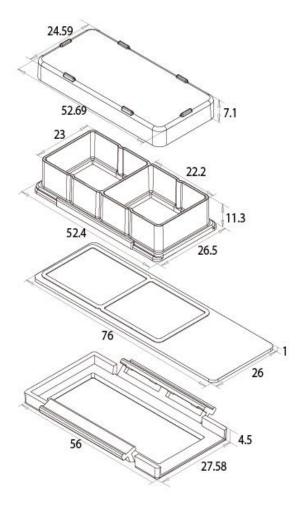

#### V. DESCRIPTION

| Cat #   | Wells  | Growth Area         | Working     | Working     | Unit                  |
|---------|--------|---------------------|-------------|-------------|-----------------------|
| 07-2101 | 1-well | 9.40cm <sup>2</sup> | 2.50-5.50ml | 2.50-5.50ml | 6 /Pack, 2 Packs/Case |
| 07-2102 | 2-well | 4.55cm <sup>2</sup> | 1.20-2.50ml | 1.20-2.50ml | 6 /Pack, 2 Packs/Case |
| 07-2104 | 4-well | 2.13cm <sup>2</sup> | 0.50-1.30ml | 0.50-1.30ml | 6 /Pack, 2 Packs/Case |
| 07-2108 | 8-well | 0.98cm <sup>2</sup> | 0.20-0.60ml | 0.20-0.60ml | 6 /Pack, 2 Packs/Case |

## Dimensions=mm

07-2101

07-2102

07-2104

07-2108