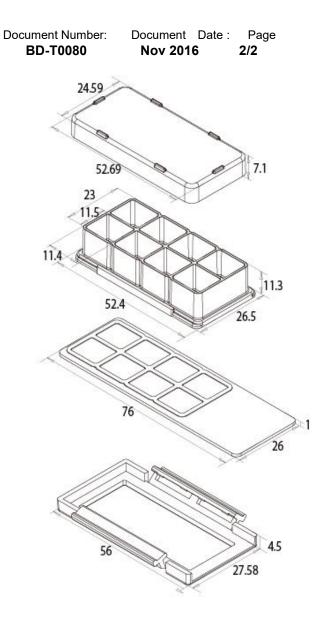

#### V. DESCRIPTION

| Cat #   | Wells  | Growth Area         | Working     | Working     | Unit                  |
|---------|--------|---------------------|-------------|-------------|-----------------------|
| 07-2101 | 1-well | 9.40cm <sup>2</sup> | 2.50-5.50ml | 2.50-5.50ml | 6 /Pack, 2 Packs/Case |
| 07-2102 | 2-well | 4.55cm <sup>2</sup> | 1.20-2.50ml | 1.20-2.50ml | 6 /Pack, 2 Packs/Case |
| 07-2104 | 4-well | 2.13cm <sup>2</sup> | 0.50-1.30ml | 0.50-1.30ml | 6 /Pack, 2 Packs/Case |
| 07-2108 | 8-well | 0.98cm <sup>2</sup> | 0.20-0.60ml | 0.20-0.60ml | 6 /Pack, 2 Packs/Case |

## Dimensions=mm

07-2101

07-2102

07-2104

07-2108