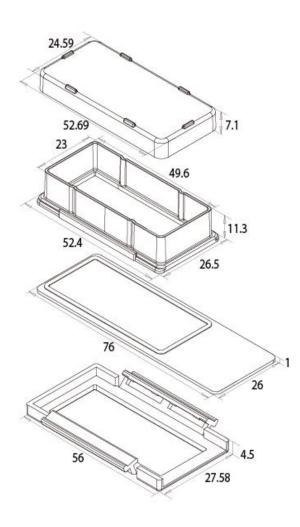

#### V. DESCRIPTION

| Cat #   | Wells  | Growth Area         | Working     | Working     | Unit                  |
|---------|--------|---------------------|-------------|-------------|-----------------------|
| 07-2101 | 1-well | 9.40cm <sup>2</sup> | 2.50-5.50ml | 2.50-5.50ml | 6 /Pack, 2 Packs/Case |
| 07-2102 | 2-well | 4.55cm <sup>2</sup> | 1.20-2.50ml | 1.20-2.50ml | 6 /Pack, 2 Packs/Case |
| 07-2104 | 4-well | 2.13cm <sup>2</sup> | 0.50-1.30ml | 0.50-1.30ml | 6 /Pack, 2 Packs/Case |
| 07-2108 | 8-well | 0.98cm <sup>2</sup> | 0.20-0.60ml | 0.20-0.60ml | 6 /Pack, 2 Packs/Case |

## Dimensions=mm

07-2101

07-2102

07-2104

07-2108